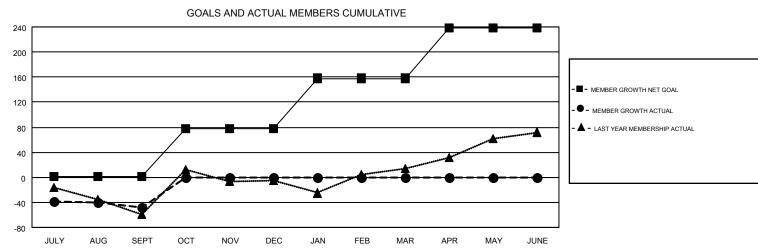

## GMT MONTHLY MEMBERSHIP PROGRESS REPORT

Results as of: 9/30/2017

**LOCATION: CANADA** 

Multiple District N

**CHRIS LEWIS** GMT CA 2

| Clubs         |               |           |               | Members               |                           |                         |                                              |  |
|---------------|---------------|-----------|---------------|-----------------------|---------------------------|-------------------------|----------------------------------------------|--|
|               | RESULTS FOR   | 2017-2018 |               | RESULTS FOR 2017-2018 |                           |                         |                                              |  |
| QUARTER       | NEW CLUB GOAL | NEW CLUBS | DROPPED CLUBS | QUARTER               | MEMBER GROWTH NET<br>GOAL | MEMBER GROWTH<br>ACTUAL | DROPPED MEMBERS ACTUAL (including transfers) |  |
| JULY/AUG/SEPT | 1             | 0         | 0             | JULY/AUG/SEPT         | 1                         | 71                      | 119                                          |  |
| OCT/NOV/DEC   | 2             | 0         | 0             | OCT/NOV/DEC           | 76                        | 0                       | 0                                            |  |
| JAN/FEB/MAR   | 2             | 0         | 0             | JAN/FEB/MAR           | 81                        | 0                       | 0                                            |  |
| APR/MAY/JUNE  | 3             | 0         | 0             | APR/MAY/JUNE          | 81                        | 0                       | 0                                            |  |