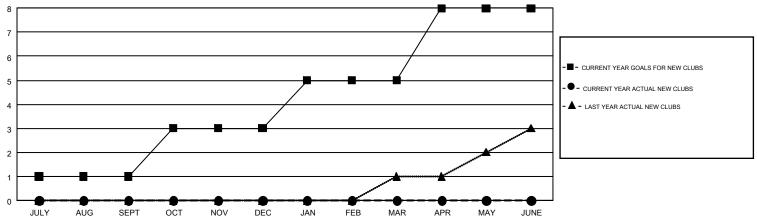

## GMT MONTHLY MEMBERSHIP PROGRESS REPORT

Results as of: 9/30/2017

**LOCATION: CANADA** 

Multiple District N

**CHRIS LEWIS** GMT CA 2

| Clubs         |               |           |               | Members               |                           |                         |                                              |  |
|---------------|---------------|-----------|---------------|-----------------------|---------------------------|-------------------------|----------------------------------------------|--|
|               | RESULTS FOR   | 2017-2018 |               | RESULTS FOR 2017-2018 |                           |                         |                                              |  |
| QUARTER       | NEW CLUB GOAL | NEW CLUBS | DROPPED CLUBS | QUARTER               | MEMBER GROWTH NET<br>GOAL | MEMBER GROWTH<br>ACTUAL | DROPPED MEMBERS ACTUAL (including transfers) |  |
| JULY/AUG/SEPT | 1             | 0         | 0             | JULY/AUG/SEPT         | 1                         | 71                      | 119                                          |  |
| OCT/NOV/DEC   | 2             | 0         | 0             | OCT/NOV/DEC           | 76                        | 0                       | 0                                            |  |
| JAN/FEB/MAR   | 2             | 0         | 0             | JAN/FEB/MAR           | 81                        | 0                       | 0                                            |  |
| APR/MAY/JUNE  | 3             | 0         | 0             | APR/MAY/JUNE          | 81                        | 0                       | 0                                            |  |